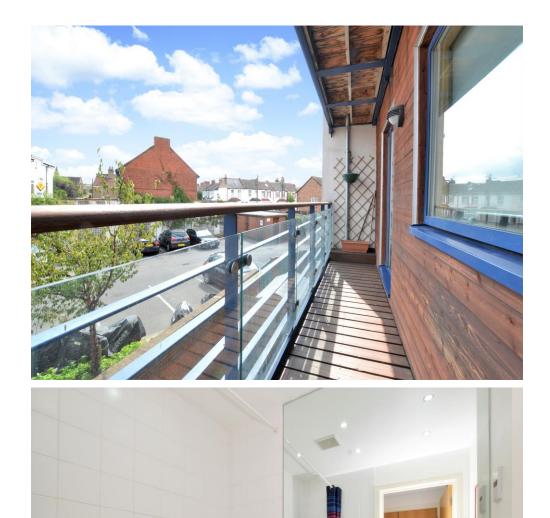

Offered as part-furnished, this spacious apartment boasts 746 sqft of floor space, a gated parking space, lift access, is well decorated throughout, and further benefits from two bathroom suites.

The accommodation comprises a master bedroom with en-suite shower room & fitted wardrobes, a further double bedroom, a three piece bathroom suite with shower over bath, a stylish fully fitted kitchen, and an open plan lounge/ dining room with access to the southerly facing balcony.