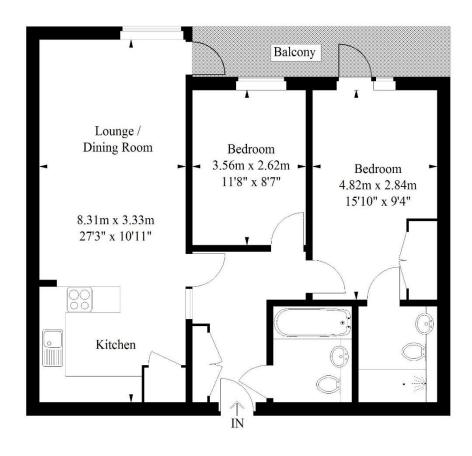

## Leslie Park Road, East Croydon

Approximate Gross Internal Area 69.3 sq m / 746 sq ft

**First Floor** 

Illustration for identification purposes only, measurements are approximate, not to scale. FloorplansUsketch.com © 2018 (ID 471309)