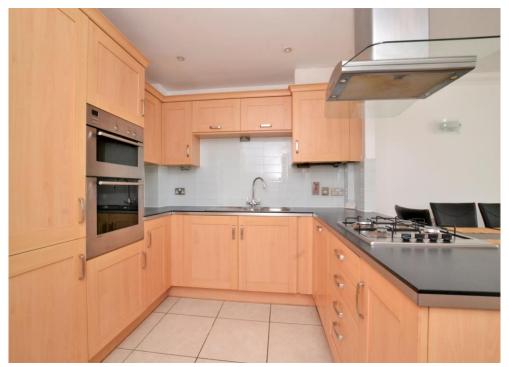

Offered as part-furnished, this spacious apartment boasts 746 sqft of floor space, a gated parking space, lift access, is well decorated throughout, and further benefits from two bathroom suites.

The accommodation comprises a master bedroom with en-suite shower room & fitted wardrobes, a further double bedroom, a three piece bathroom suite with shower over bath, a stylish fully fitted kitchen, and an open plan lounge/ dining room with access to the southerly facing balcony.